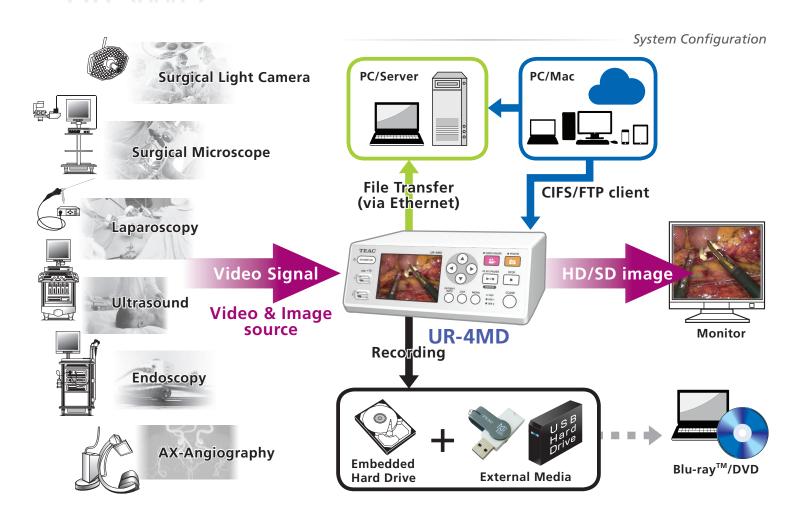

## It's never been so easy to capture Medical Imaging

- Full HD 1920 x 1080 video recording
- Extreme ease of use
- Advanced Fail-safe features
- 3.5" LCD monitor for Live View, Playback or GUI

UR-4MD

UR-4MD is TEAC's latest high-definition medical video recorder designed for quick set up and ease of use, yet includes a robust list of features and capabilities. With auto sensing video connections and automatic video resolution detection, set up is quick and easy.

The front control panel allows users to intuitively record videos and photos in crystal clear HD.

A built in hard drive is included for reliable recording, data back-up and users can also simultaneously record to USB memory and USB hard drives to archive, share and play back on other devices and locations. UR-4MD is also Network capable.

#### **Features**

- Intuitive & Easy To Use
- Auto-sensing detects I/O & Video Resolution " automatically "
- Wide range of recording resolutions 640x 480 ~ 1920x 1080 (30Hz/29.97Hz) : Undiluted recoding resolution 1920x 1200 (Resize to 1728x 1080) : Supported Input resolution
- Multiple HD & SD inputs/outputs (SDI, DVI-D, S-Video and Composite)
- Simultaneous recording to multiple media (up to 2 External USB drives & 1 Internal HD)
- **Networking** (FTP & CIFS) RJ45 10/100/1000 Ethernet
- Command Control via USB
- Remote control, Foot-switch, Card/Barcode reader and Keyboard (Optional)
- Compliance with Medical Standards