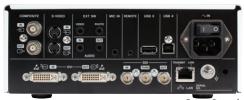

#### **Features**

- Intuitive & Easy To Use
- Auto-sensing detects I/O & Video Resolution " automatically "
- Wide range of recording resolutions 640x 480 ~ 1920x 1080 (30Hz/29.97Hz) : Undiluted recoding resolution 1920x 1200 (Resize to 1728x 1080) : Supported Input resolution
- Multiple HD & SD inputs/outputs (SDI, DVI-D, S-Video and Composite)
- Simultaneous recording to multiple media (up to 2 External USB drives & 1 Internal HD)
- **Networking** (FTP & CIFS) RJ45 10/100/1000 Ethernet
- Command Control via USB
- Remote control, Foot-switch, Card/Barcode reader and Keyboard (Optional)
- Compliance with Medical Standards

#### Specifications

| General                 | USB Flash Drive                                                   |                                                        | Approximate Recording Times<br>for a 500GB Hard Drive |           |           |
|-------------------------|-------------------------------------------------------------------|--------------------------------------------------------|-------------------------------------------------------|-----------|-----------|
| Recordable Devices      | USB Hard Drive                                                    |                                                        | High-Definition 1920 x 1080                           |           |           |
|                         | Internal Hard Drive (500GB)                                       |                                                        | 12Mbps                                                | 18Mbps    | 24Mbps    |
| Display                 | 3.5 inch LCD                                                      |                                                        |                                                       | <u> </u>  | <u> </u>  |
| Power supply            | AC 100V - 240V 50/60Hz                                            |                                                        | 90 hours                                              | 60 hours  | 45 hours  |
| Operating temperature   | 41 to 104 deg F (5 to 40 deg C)                                   |                                                        | Standard-Definition 640 x 480                         |           |           |
| Storage temperature     | -4 to 140 deg F (-20 to 60 deg C)                                 |                                                        | 5Mbps                                                 | 8Mbps     | 10Mbps    |
| Operating humidity      | 5 to 80% (No condensation)                                        |                                                        |                                                       | <u> </u>  | · -       |
| Dimention (W x D x H)   | Approx. 8 1/4 x 9 1/4 x 3 3/8 in ( 210.5 x 235 x 88.5 mm)         |                                                        | 180 hours                                             | 135 hours | 100 hours |
| Weight                  | Approx. 5.7 lbs. (2.6 kg)                                         |                                                        |                                                       |           |           |
| Standars                | Safety IEC60601-1, CSA60601-1, EN60601-1                          |                                                        |                                                       |           |           |
|                         | EMC IEC60601-1-2, EN60601-1-2, ICES-003, FCC Class B              |                                                        |                                                       |           |           |
| Category                | FDA Class 1                                                       |                                                        |                                                       |           |           |
| Accessories(Optional)   | Remote control unit, Foot-switch, Keyboard, Barcode / Card Reader |                                                        |                                                       |           |           |
| <b>Recording Format</b> |                                                                   |                                                        |                                                       |           |           |
| Still image             | Jpeg, DICOM (*.dcm: optional ), TIFF                              |                                                        |                                                       |           |           |
| Video                   | MPEG-4 AVC/H.264                                                  |                                                        |                                                       |           |           |
| Input/Output            |                                                                   |                                                        |                                                       |           |           |
| Input for Video         | SDI (BNC) x1                                                      | 3G/HD-SDI : 1080p / 1080i / 720p, SD-SDi : 480i / 576i |                                                       |           |           |
|                         | DVI (Single Link) x1                                              | High-Definition                                        |                                                       |           |           |
|                         | S-Video x1                                                        | NTSC, PAL                                              |                                                       |           |           |
|                         | Composite (BNC) x1                                                | NTSC, PAL                                              |                                                       |           |           |
| Input for Audio         | SDI (BNC) x1                                                      | *SDI video input terminal use in common.               |                                                       |           |           |
|                         | Stereo mini jack x2                                               | LINE, MIC                                              |                                                       |           |           |
| Output for Video        | SDI (BNC) x1                                                      | 3G/HD-SDI : 1080p / 1080i / 720p, SD-SDi : 480i / 576i |                                                       |           |           |
|                         | DVI (Single Link) x1                                              | High-Definition                                        |                                                       |           |           |
|                         | S-Video x1                                                        | NTSC, PAL                                              |                                                       |           |           |
|                         | Composite (BNC) x1                                                | NTSC, PAL                                              |                                                       |           |           |
|                         | SDI Thru x1                                                       |                                                        |                                                       |           |           |
| Output for Audio        | SDI (BNC) x1                                                      | *SDI video output terminal use in common.              |                                                       |           |           |
|                         | Stereo mini jack x1                                               | LINE                                                   |                                                       |           |           |
| Other Interfaces        | RJ-45 (10BASE-T / 100BASE-TX /1000BASE-T) x1                      |                                                        |                                                       |           |           |
|                         | USB2.0 Type A x3 USB2.0 Type B x1                                 | 2 front connectors for Recordable Devices              |                                                       |           |           |
|                         |                                                                   | 1 rear connector for Optional Accessories              |                                                       |           |           |
|                         |                                                                   | 1 rear connector for accessing the internal            |                                                       |           |           |
|                         |                                                                   | Hard Drive (on UR-4MD)                                 |                                                       |           |           |
|                         | Stereo mini jack x3                                               | for external trigger                                   |                                                       |           |           |
| TM TM                   | TM                                                                |                                                        |                                                       |           |           |

### **TEAC AMERICA, Inc.**

10410 Pioneer Blvd. Suite 1, Santa Fe Springs, California 90670, U.S.A. Phone:+1-323-726-0303 Fax:+1-323-727-7656

http://www.teac.com Email: mrsales@teac.com dssales@teac.com

Rear Panel