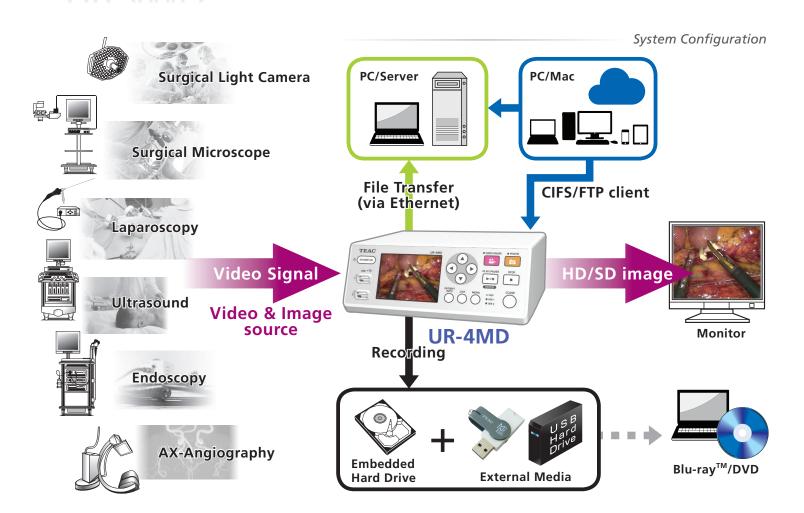

The front control panel allows users to intuitively record videos and photos in crystal clear HD.

A built in hard drive is included for reliable recording, data back-up and users can also simultaneously record to USB memory and USB hard drives to archive, share and play back on other devices and locations. UR-4MD is also Network capable.

#### **Features**

- Intuitive & Easy To Use
- Auto-sensing detects I/O & Video Resolution " automatically "
- Wide range of recording resolutions 640x 480 ~ 1920x 1080 (30Hz/29.97Hz) : Undiluted recoding resolution 1920x 1200 (Resize to 1728x 1080) : Supported Input resolution
- Multiple HD & SD inputs/outputs (SDI, DVI-D, S-Video and Composite)
- Simultaneous recording to multiple media (up to 2 External USB drives & 1 Internal HD)
- **Networking** (FTP & CIFS) RJ45 10/100/1000 Ethernet
- Command Control via USB
- Remote control, Foot-switch, Card/Barcode reader and Keyboard (Optional)
- Compliance with Medical Standards