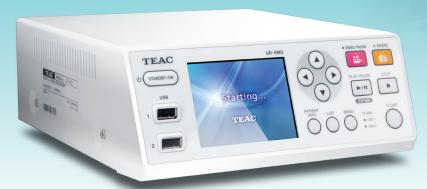

## It's never been so easy to capture Medical Imaging

- Full HD 1920 x 1080 video recording
- Extreme ease of use
- Advanced Fail-safe features
- 3.5" LCD monitor for Live View, Playback or GUI

UR-4MD

UR-4MD is TEAC's latest high-definition medical video recorder designed for quick set up and ease of use, yet includes a robust list of features and capabilities. With auto sensing video connections and automatic video resolution detection, set up is quick and easy.

The front control panel allows users to intuitively record videos and photos in crystal clear HD.

A built in hard drive is included for reliable recording, data back-up and users can also simultaneously record to USB memory and USB hard drives to archive, share and play back on other devices and locations. UR-4MD is also Network capable.