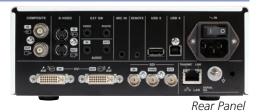

#### **Features**

- Intuitive & Easy To Use
- Auto-sensing detects I/O & Video Resolution " automatically "
- Wide range of recording resolutions 640x 480 ~ 1920x 1080 (30Hz/29.97Hz) : Undiluted recoding resolution 1920x 1200 (Resize to 1728x 1080) : Supported Input resolution
- Multiple HD & SD inputs/outputs (SDI, DVI-D, S-Video and Composite)
- Simultaneous recording to multiple media (up to 2 External USB drives & 1 Internal HD)
- **Networking** (FTP & CIFS) RJ45 10/100/1000 Ethernet
- Command Control via USB
- Remote control, Foot-switch, Card/Barcode reader and Keyboard (Optional)
- Compliance with Medical Standards

#### Specifications

| General               | USB Flash Drive                                                   |                                                        | Approximate Recording Times<br>for a 500GB Hard Drive |           |           |
|-----------------------|-------------------------------------------------------------------|--------------------------------------------------------|-------------------------------------------------------|-----------|-----------|
| Recordable Devices    | USB Hard Drive                                                    |                                                        | High-Definition 1920 x 1080                           |           |           |
|                       | Internal Hard Drive (500GB)                                       |                                                        | 12Mbps                                                | 18Mbps    | 24Mbps    |
| Display               | 3.5 inch LCD                                                      |                                                        |                                                       | · ·       | <u> </u>  |
| Power supply          | AC 100V - 240V 50/60Hz                                            |                                                        | 90 hours                                              | 60 hours  | 45 hours  |
| Operating temperature | 41 to 104 deg F (5 to 40 deg C)                                   |                                                        | Standard-Definition 640 x 480                         |           |           |
| Storage temperature   | -4 to 140 deg F (-20 to 60 deg C)                                 |                                                        | FASI                                                  | OB Share  | 40846     |
| Operating humidity    | 5 to 80% (No condensation)                                        |                                                        | 5Mbps                                                 | 8Mbps     | 10Mbps    |
| Dimention (W x D x H) | Approx. 8 1/4 x 9 1/4 x 3 3/8 in ( 210.5 x 235 x 88.5 mm)         |                                                        | 180 hours                                             | 135 hours | 100 hours |
| Weight                | Approx. 5.7 lbs. (2.6 kg)                                         |                                                        |                                                       |           |           |
| Standars              | Safety IEC60601-1, CSA60601-1, EN60601-1                          |                                                        |                                                       |           |           |
|                       | EMC IEC60601-1-2, EN60601-1-2, ICES-003, FCC Class B              |                                                        |                                                       |           |           |
| Category              | FDA Class 1                                                       |                                                        |                                                       |           |           |
| Accessories(Optional) | Remote control unit, Foot-switch, Keyboard, Barcode / Card Reader |                                                        |                                                       |           |           |
| Recording Format      |                                                                   |                                                        |                                                       |           |           |
| Still image           | Jpeg, DICOM (*.dcm: optional ), TIFF                              |                                                        |                                                       |           |           |
| Video                 | MPEG-4 AVC/H.264                                                  |                                                        |                                                       |           |           |
| Input/Output          |                                                                   |                                                        |                                                       |           |           |
| Input for Video       | SDI (BNC) x1                                                      | 3G/HD-SDI : 1080p / 1080i / 720p, SD-SDi : 480i / 576i |                                                       |           |           |
|                       | DVI (Single Link) x1                                              | High-Definition                                        |                                                       |           |           |
|                       | S-Video x1                                                        | NTSC, PAL                                              |                                                       |           |           |
|                       | Composite (BNC) x1                                                | NTSC, PAL                                              |                                                       |           |           |
| Input for Audio       | SDI (BNC) x1                                                      | *SDI video input terminal use in common.               |                                                       |           |           |
|                       | Stereo mini jack x2                                               | LINE, MIC                                              |                                                       |           |           |
| Output for Video      | SDI (BNC) x1                                                      | 3G/HD-SDI : 1080p / 1080i / 720p, SD-SDi : 480i / 576i |                                                       |           |           |
|                       | DVI (Single Link) x1                                              | High-Definition                                        |                                                       |           |           |
|                       | S-Video x1                                                        | NTSC, PAL                                              |                                                       |           |           |
|                       | Composite (BNC) x1                                                | NTSC, PAL                                              |                                                       |           |           |
|                       | SDI Thru x1                                                       |                                                        |                                                       |           |           |
| Output for Audio      | SDI (BNC) x1                                                      | *SDI video output terminal use in common.              |                                                       |           |           |
|                       | Stereo mini jack x1                                               | LINE                                                   |                                                       |           |           |
| Other Interfaces      | RJ-45 (10BASE-T / 100BASE-TX /1000BASE-T) x1                      |                                                        |                                                       |           |           |
|                       | USB2.0 Type A x3 USB2.0 Type B x1                                 | 2 front connectors for Recordable Devices              |                                                       |           |           |
|                       |                                                                   | 1 rear connector for Optional Accessories              |                                                       |           |           |
|                       |                                                                   | 1 rear connector for accessing the internal            |                                                       |           |           |
|                       |                                                                   | Hard Drive (on UR-4MD)                                 |                                                       |           |           |
|                       | Stereo mini jack x3                                               | for external trigger                                   | for external trigger                                  |           |           |
|                       |                                                                   |                                                        |                                                       |           |           |