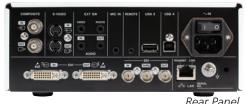

#### Specifications

| General                 | USB Flash Drive                                                   |                                                        | Approximate Recording Times for a 500GB Hard Drive |           |           |
|-------------------------|-------------------------------------------------------------------|--------------------------------------------------------|----------------------------------------------------|-----------|-----------|
| Recordable Devices      | USB Hard Drive                                                    |                                                        | High-Definition 1920 x 1080                        |           |           |
|                         | Internal Hard Drive (500GB)                                       |                                                        | 12Mbps                                             | 18Mbps    | 24Mbps    |
| Display                 | 3.5 inch LCD                                                      |                                                        |                                                    | <u> </u>  | · ·       |
| Power supply            | AC 100V - 240V 50/60Hz                                            |                                                        | 90 hours                                           | 60 hours  | 45 hours  |
| Operating temperature   | 41 to 104 deg F (5 to 40 deg C)                                   |                                                        | Standard-Definition 640 x 480                      |           |           |
| Storage temperature     | -4 to 140 deg F (-20 to 60 deg C)                                 |                                                        | 5Mbps                                              | 8Mbps     | 10Mbps    |
| Operating humidity      | 5 to 80% (No condensation)                                        |                                                        |                                                    | <u> </u>  | 10Mbps    |
| Dimention (W x D x H)   | Approx. 8 1/4 x 9 1/4 x 3 3/8 in ( 210.5 x 235 x 88.5 mm)         |                                                        | 180 hours                                          | 135 hours | 100 hours |
| Weight                  | Approx. 5.7 lbs. (2.6 kg)                                         |                                                        |                                                    |           |           |
| Standars                | Safety IEC60601-1, CSA60601-1, EN60601-1                          |                                                        |                                                    |           |           |
|                         | EMC IEC60601-1-2, EN60601-1-2, ICES-003, FCC Class B              |                                                        |                                                    |           |           |
| Category                | FDA Class 1                                                       |                                                        |                                                    |           |           |
| Accessories(Optional)   | Remote control unit, Foot-switch, Keyboard, Barcode / Card Reader |                                                        |                                                    |           |           |
| <b>Recording Format</b> |                                                                   |                                                        |                                                    |           |           |
| Still image             | Jpeg, DICOM (*.dcm: optional ), TIFF                              |                                                        |                                                    |           |           |
| Video                   | MPEG-4 AVC/H.264                                                  |                                                        |                                                    |           |           |
| Input/Output            |                                                                   |                                                        |                                                    |           |           |
| Input for Video         | SDI (BNC) x1                                                      | 3G/HD-SDI : 1080p / 1080i / 720p, SD-SDi : 480i / 576i |                                                    |           |           |
|                         | DVI (Single Link) x1                                              | High-Definition                                        |                                                    |           |           |
|                         | S-Video x1                                                        | NTSC, PAL                                              |                                                    |           |           |
|                         | Composite (BNC) x1                                                | NTSC, PAL                                              |                                                    |           |           |
| Input for Audio         | SDI (BNC) x1                                                      | *SDI video input terminal use in common.               |                                                    |           |           |
|                         | Stereo mini jack x2                                               | LINE, MIC                                              |                                                    |           |           |
| Output for Video        | SDI (BNC) x1                                                      | 3G/HD-SDI : 1080p / 1080i / 720p, SD-SDi : 480i / 576i |                                                    |           |           |
|                         | DVI (Single Link) x1                                              | High-Definition                                        |                                                    |           |           |
|                         | S-Video x1                                                        | NTSC, PAL                                              |                                                    |           |           |
|                         | Composite (BNC) x1                                                | NTSC, PAL                                              |                                                    |           |           |
|                         | SDI Thru x1                                                       |                                                        |                                                    |           |           |
| Output for Audio        | SDI (BNC) x1                                                      | *SDI video output terminal use in common.              |                                                    |           |           |
|                         | Stereo mini jack x1                                               | LINE                                                   |                                                    |           |           |
| Other Interfaces        | RJ-45 (10BASE-T / 100BASE-TX /1000BASE-T) x1                      |                                                        |                                                    |           |           |
|                         | USB2.0 Type A x3 USB2.0 Type B x1                                 | 2 front connectors for Recordable Devices              |                                                    |           |           |
|                         |                                                                   | 1 rear connector for Optional Accessories              |                                                    |           |           |
|                         |                                                                   | 1 rear connector for accessing the internal            |                                                    |           |           |
|                         |                                                                   | Hard Drive (on UR-4MD)                                 |                                                    |           |           |
|                         | Stereo mini jack x3                                               | for external trigger                                   |                                                    |           |           |
| TM TM                   | TM                                                                |                                                        |                                                    |           |           |

### TEAC EUROPE GmbH.

Bahnstrasse 12, 65205 Wiesbaden-Erbenheim, Germany

Tel.: +49-(0)611-7158-0 Fax: +49-(0)611-7158-393 Email: ipd-sales@teac.eu https://www.teac.eu/en/

Rear Panel

UR-4MD

<sup>\*</sup>Features and specifications are subject to change without notice.